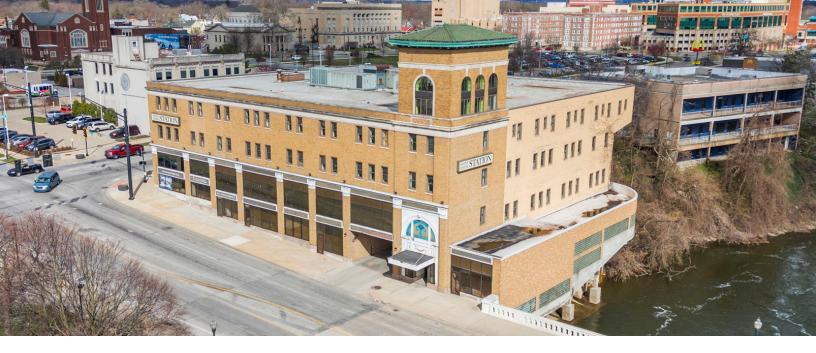

### ST. JOSEPH STATION

300 N. MARTIN LUTHER KING JR. BLVD., SOUTH BEND, IN

### **DESCRIPTION**

Located on the north side of South Bend's Central Business district is St. Joseph Station. This multi-level retail and office building features suites ranging in size from 722-18,500 square feet and is currently undergoing major renovation to the common areas, facade, elevators, and building systems. This is a perfect opportunity to become a part of South Bend's thriving downtown community as well as customize a space to meet your specific needs. Explore the possibilities this property has to offer!

### INCREDIBLE LOCATION IN DOWNTOWN SOUTH BEND • EXPLORE THE POSSIBLITIES!