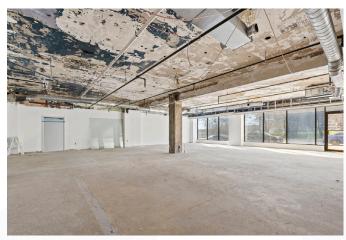

### **DESCRIPTION**

Located on the north side of South Bend's Central Business district is St. Joseph Station. This multi-level retail and office building features suites ranging in size from 722-18,500 square feet and is currently undergoing major renovation to the common areas, facade, elevators, and building systems. This is a perfect opportunity to become a part of South Bend's thriving downtown community as well as customize a space to meet your specific needs. Explore the possibilities this property has to offer!

### **OVERVIEW**

**Price:** \$14-15/SF/year

**Size:** 722 - 18,500 SF

Number of Stories: 4

**Space Type:** Retail / Office