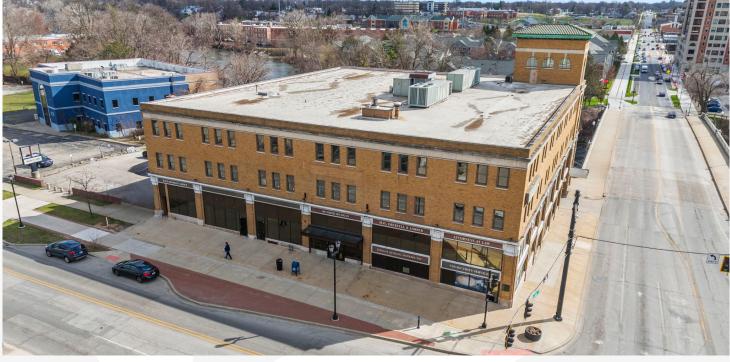

#### **FEATURES**

- Accessibility and visibility via both LaSalle
  Ave. and Dr. Martin Luther King Jr. Blvd.
- Excellent for restaurants, professional services, therapists, and more
- River views with natural light
- Plentiful on-site parking available in a secured, underground garage

## ST. JOSEPH STATION

300 N. MARTIN LUTHER KING JR. BLVD. SOUTH BEND, IN