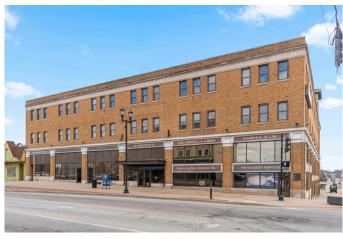

### ST. JOSEPH STATION

300 N. MARTIN LUTHER KING JR. BLVD., SOUTH BEND, IN

### **DESCRIPTION**

Located on the north side of South Bend's Central Business district is St. Joseph Station. This multi-level retail and office building features suites ranging in size from 722-18,500 square feet and is currently undergoing major renovation to the common areas, facade, elevators, and building systems. This is a perfect opportunity to become a part of South Bend's thriving downtown community as well as customize a space to meet your specific needs. Explore the possibilities this property has to offer!