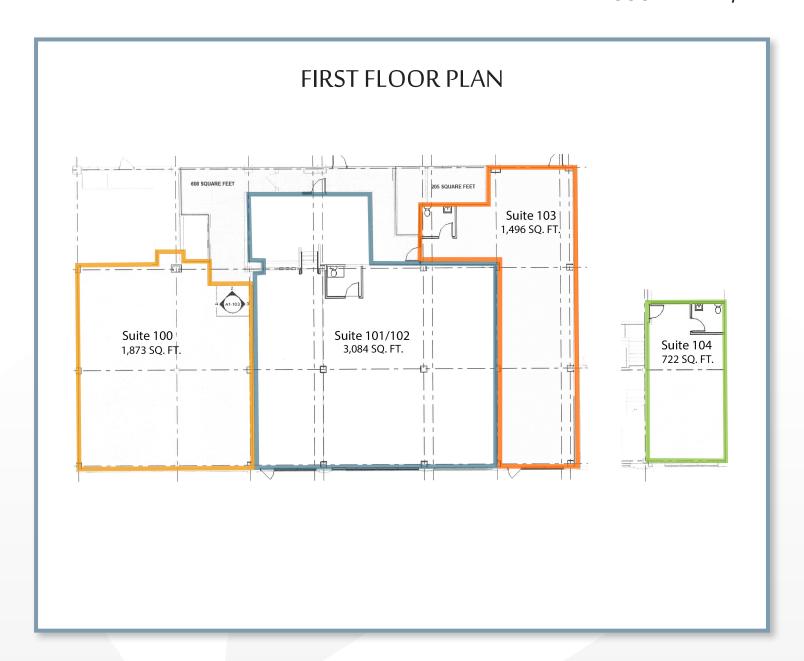

### **SPACES AVAILABLE**

| SPACE     | RATE         | TYPE         | SIZE (SF)         | COMMENTS |
|-----------|--------------|--------------|-------------------|----------|
| 100       | \$15/SF/Year | NNN          | 1,873 SF          |          |
| 101/102   | \$15/SF/Year | NNN          | 3,084 SF          |          |
| 103       | \$15/SF/Year | NNN          | 1,496 SF          |          |
| 104       | \$15/SF/Year | NNN          | 722 SF            |          |
| 4th Floor | \$14/SF/Year | Full Service | 4,000 - 18,500 SF |          |