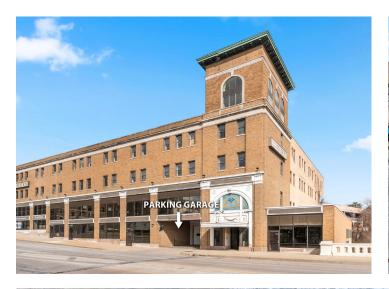

#### **FEATURES**

- Accessibility and visibility via both LaSalle
  Ave. and Dr. Martin Luther King Jr. Blvd.
- Excellent for restaurants, professional services, therapists, and more
- River views with natural light
- Plentiful on-site parking available in a secured, underground garage

## ST. JOSEPH STATION

300 N. MARTIN LUTHER KING JR. BLVD. SOUTH BEND, IN