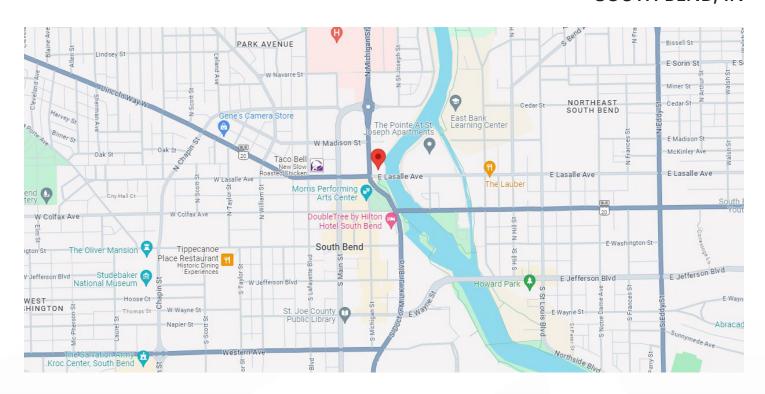

### ST. JOSEPH STATION

300 N. MARTIN LUTHER KING JR. BLVD., SOUTH BEND, IN

### INCREDIBLE LOCATION IN DOWNTOWN SOUTH BEND • EXPLORE THE POSSIBLITIES!