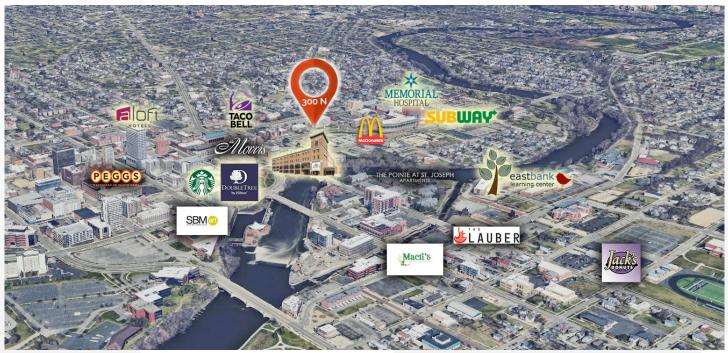

### ST. JOSEPH STATION

300 N. MARTIN LUTHER KING JR. BLVD., SOUTH BEND, IN

### INCREDIBLE LOCATION IN DOWNTOWN SOUTH BEND • EXPLORE THE POSSIBLITIES!