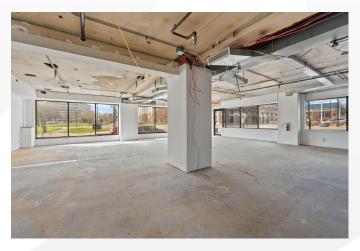

### **DESCRIPTION**

Located on the north side of South Bend's Central Business district is St. Joseph Station. This multi-level retail and office building features suites ranging in size from 722-18,500 square feet and is currently undergoing major renovation to the common areas, facade, elevators, and building systems. This is a perfect opportunity to become a part of South Bend's thriving downtown community as well as customize a space to meet your specific needs. Explore the possibilities this property has to offer!

#### **FEATURES**

- Accessibility and visibility via both LaSalle
  Ave. and Dr. Martin Luther King Jr. Blvd.
- Excellent for restaurants, professional services, therapists, and more
- River views with natural light
- Plentiful on-site parking available in a secured, underground garage