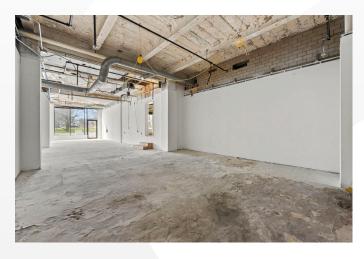

### **DESCRIPTION**

Located on the north side of South Bend's Central Business district is St. Joseph Station. This multi-level retail and office building features suites ranging in size from 722-18,500 square feet and is currently undergoing major renovation to the common areas, facade, elevators, and building systems. This is a perfect opportunity to become a part of South Bend's thriving downtown community as well as customize a space to meet your specific needs. Explore the possibilities this property has to offer!

#### **FEATURES**

- Accessibility and visibility via both LaSalle
  Ave. and Dr. Martin Luther King Jr. Blvd.
- Excellent for restaurants, professional services, therapists, and more
- River views with natural light
- Plentiful on-site parking available in a secured, underground garage