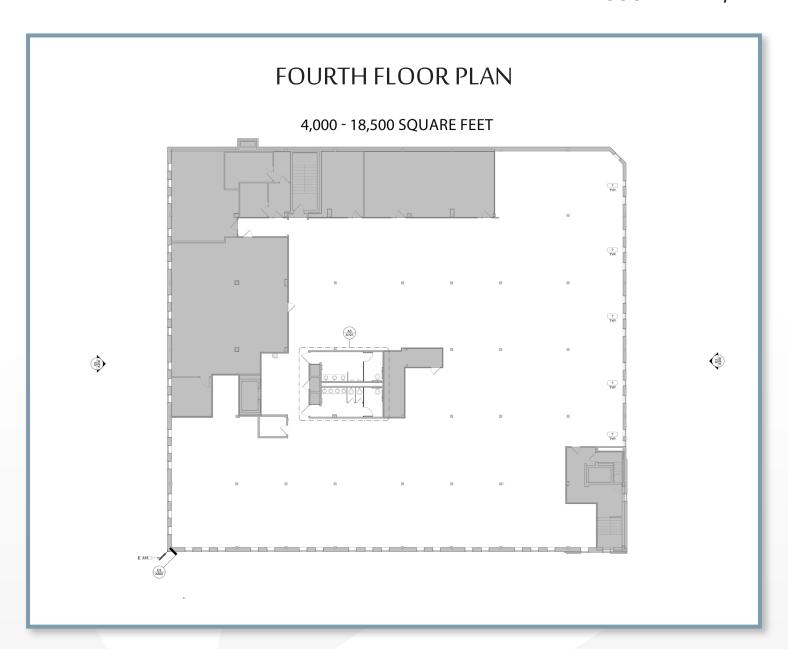

### **SPACES AVAILABLE**

| SPACE     | RATE         | TYPE         | SIZE (SF)         | COMMENTS |
|-----------|--------------|--------------|-------------------|----------|
| 100       | \$15/SF/Year | NNN          | 1,873 SF          |          |
| 101/102   | \$15/SF/Year | NNN          | 3,084 SF          |          |
| 103       | \$15/SF/Year | NNN          | 1,496 SF          |          |
| 104       | \$15/SF/Year | NNN          | 722 SF            |          |
| 4th Floor | \$14/SF/Year | Full Service | 4,000 - 18,500 SF |          |