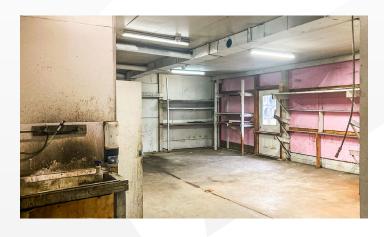

## **DESCRIPTION**

Discover an exceptional opportunity in Montpelier, Indiana, with this four-bay auto repair building. This property features four spacious bays, ample paved parking for customer convenience, and a metal roof installed in 2018. The building features two furnaces, one was newly installed in 2023. An automotive alignment rack is included. The property also has an office area and restroom. This property offers endless possibilities - schedule a viewing today!

### **FEATURES**

- Four Spacious Bays
- Ample Paved Parking
- Automotive Alignment Rack Included in Sale
- Endless Possibilities

• EXPLORE THE POTENTIAL •

## **BUILDING INFORMATION**

**Parcel ID:** 05-02-04-304-066.000-002

Stories: 1

**Date of Construction:** 1936

Office Space: 182 SF

**Garage/Warehouse Space:** 4,102 SF

**Total Square Footage:** 4,284 SF

Roof: Metal