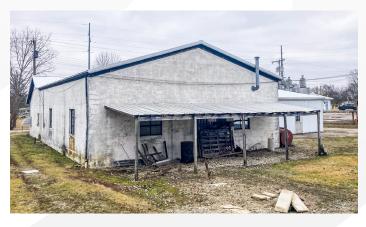

## **DESCRIPTION**

Discover an exceptional opportunity in Montpelier, Indiana, with this four-bay auto repair building. This property features four spacious bays, ample paved parking for customer convenience, and a metal roof installed in 2018. The building features two furnaces, one was newly installed in 2023. An automotive alignment rack is included. The property also has an office area and restroom. This property offers endless possibilities - schedule a viewing today!

## **BUILDING INFORMATION**

**Parcel ID:** 05-02-04-304-066.000-002

Stories: 1

**Date of Construction:** 1936

Office Space: 182 SF

**Garage/Warehouse Space:** 4,102 SF

**Total Square Footage:** 4,284 SF

Roof: Metal