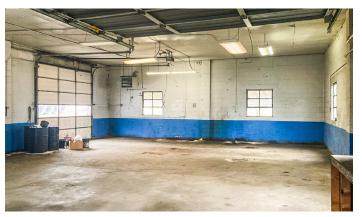

## **DESCRIPTION**

Discover an exceptional opportunity in Montpelier, Indiana, with this four-bay auto repair building. This property features four spacious bays, ample paved parking for customer convenience, and a metal roof installed in 2018. The building features two furnaces, one was newly installed in 2023. An automotive alignment rack is included. The property also has an office area and restroom. This property offers endless possibilities - schedule a viewing today!

### **FEATURES**

- Four Spacious Bays
- Ample Paved Parking
- Automotive Alignment Rack Included in Sale
- Endless Possibilities

• EXPLORE THE POTENTIAL •