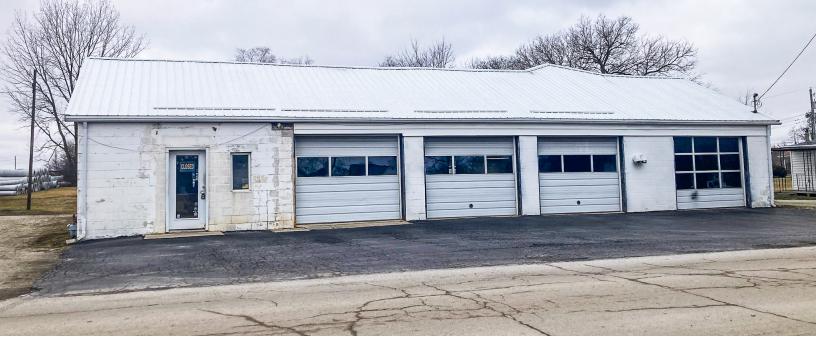

## **DESCRIPTION**

Discover an exceptional opportunity in Montpelier, Indiana, with this four-bay auto repair building. This property features four spacious bays, ample paved parking for customer convenience, and a metal roof installed in 2018. The building features two furnaces, one was newly installed in 2023. An automotive alignment rack is included. The property also has an office area and restroom. This property offers endless possibilities - schedule a viewing today!

### **FEATURES**

- Four Spacious Bays
- Ample Paved Parking
- Automotive Alignment Rack Included in Sale
- Endless Possibilities

• EXPLORE THE POTENTIAL •

## **BUILDING INFORMATION**

**Parcel ID:** 05-02-04-304-066.000-002

Stories: 1

**Date of Construction:** 1936

Office Space: 182 SF

**Garage/Warehouse Space:** 4,102 SF

**Total Square Footage:** 4,284 SF

Roof: Metal