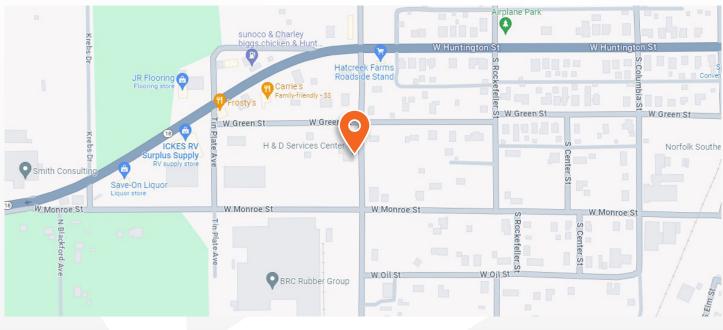

## **BUILDING LOCATION & ZONING**

**Property Address:** 300 S Standard Oil

City/State/Zip: Montpelier, IN, 47359

County: Blackford

**Zoning:** Commercial