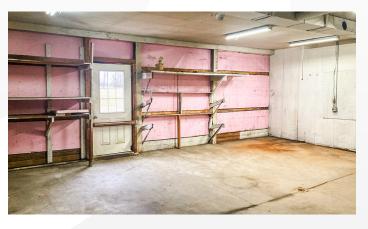

## **DESCRIPTION**

Discover an exceptional opportunity in Montpelier, Indiana, with this four-bay auto repair building. This property features four spacious bays, ample paved parking for customer convenience, and a metal roof installed in 2018. The building features two furnaces, one was newly installed in 2023. An automotive alignment rack is included. The property also has an office area and restroom. This property offers endless possibilities - schedule a viewing today!

### **FEATURES**

- Four Spacious Bays
- Ample Paved Parking
- Automotive Alignment Rack Included in Sale
- Endless Possibilities

• EXPLORE THE POTENTIAL •

## **BUILDING INFORMATION**

**Parcel ID:** 05-02-04-304-066.000-002

Stories: 1

**Date of Construction:** 1936

Office Space: 182 SF

**Garage/Warehouse Space:** 4,102 SF

**Total Square Footage:** 4,284 SF

Roof: Metal