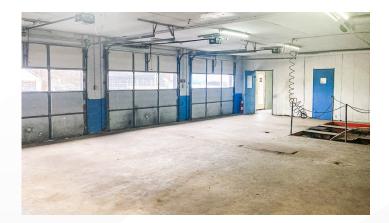

## **DESCRIPTION**

Discover an exceptional opportunity in Montpelier, Indiana, with this four-bay auto repair building. This property features four spacious bays, ample paved parking for customer convenience, and a metal roof installed in 2018. The building features two furnaces, one was newly installed in 2023. An automotive alignment rack is included. The property also has an office area and restroom. This property offers endless possibilities - schedule a viewing today!

### **FEATURES**

- Four Spacious Bays
- Ample Paved Parking
- Automotive Alignment Rack Included in Sale
- Endless Possibilities

• EXPLORE THE POTENTIAL •