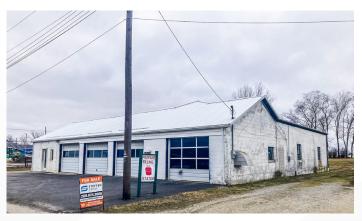

# MIXED USE COMMERCIAL BUILDING 300 S STANDARD OIL BLVD, MONTPELIER, IN 47359

## **DESCRIPTION**

Discover an exceptional opportunity in Montpelier, Indiana, with this four-bay auto repair building. This property features four spacious bays, ample paved parking for customer convenience, and a metal roof installed in 2018. The building features two furnaces, one was newly installed in 2023. An automotive alignment rack is included. The property also has an office area and restroom. This property offers endless possibilities - schedule a viewing today!

### **OVERVIEW**

**Price:** \$85,000

**Lot Size:** TBD by Survey

Building Sq. Ft.: 4,284 SF

**Space Type:** Mixed Use Commercial

Number of Stories: 1

### **FEATURES**

- Four Spacious Bays
- Ample Paved Parking
- Automotive Alignment Rack Included in Sale
- Endless Possibilities

• EXPLORE THE POTENTIAL •