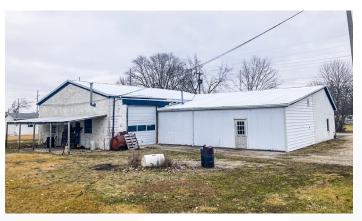

## **DESCRIPTION**

Discover an exceptional opportunity in Montpelier, Indiana, with this four-bay auto repair building. This property features four spacious bays, ample paved parking for customer convenience, and a metal roof installed in 2018. The building features two furnaces, one was newly installed in 2023. An automotive alignment rack is included. The property also has an office area and restroom. This property offers endless possibilities - schedule a viewing today!

## **BUILDING INFORMATION**

**Parcel ID:** 05-02-04-304-066.000-002

Stories: 1

**Date of Construction:** 1936

Office Space: 182 SF

**Garage/Warehouse Space:** 4,102 SF

**Total Square Footage:** 4,284 SF

Roof: Metal