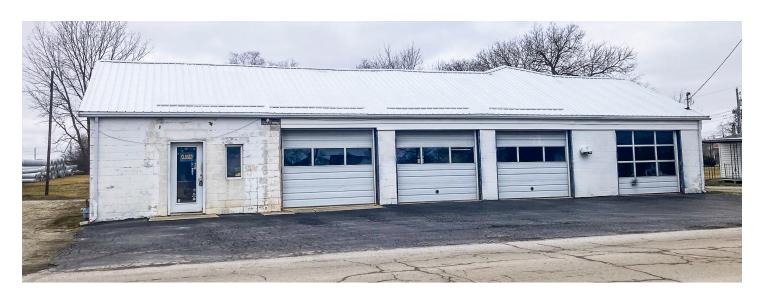

## **DESCRIPTION**

Discover an exceptional opportunity in Montpelier, Indiana, with this four-bay auto repair building. This property features four spacious bays, ample paved parking for customer convenience, and a metal roof installed in 2018. The building features two furnaces, one was newly installed in 2023. An automotive alignment rack is included. The property also has an office area and restroom. This property offers endless possibilities - schedule a viewing today!

### **FEATURES**

- Four Spacious Bays
- Ample Paved Parking
- Automotive Alignment Rack Included in Sale
- Endless Possibilities

• EXPLORE THE POTENTIAL •

## **BUILDING INFORMATION**

**Parcel ID:** 05-02-04-304-066.000-002

Stories: 1

**Date of Construction:** 1936

Office Space: 182 SF

**Garage/Warehouse Space:** 4,102 SF

**Total Square Footage:** 4,284 SF

Roof: Metal