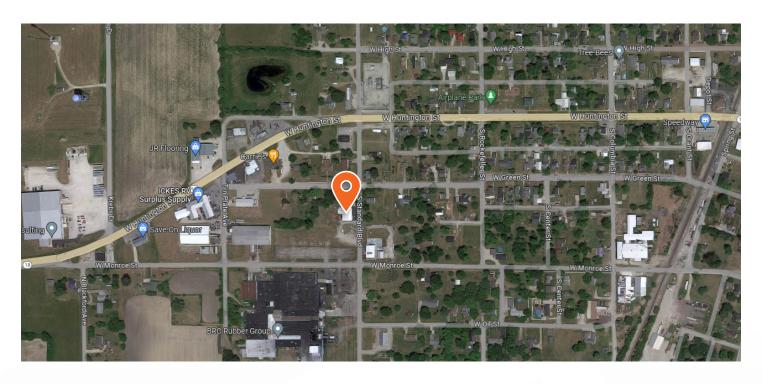

## **BUILDING LOCATION & ZONING**

**Property Address:** 300 S Standard Oil

City/State/Zip: Montpelier, IN, 47359

County: Blackford

**Zoning:** Commercial