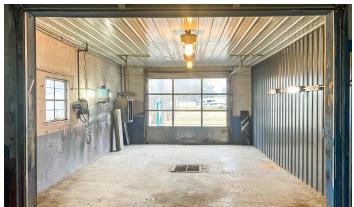

## **DESCRIPTION**

Discover an exceptional opportunity in Montpelier, Indiana, with this four-bay auto repair building. This property features four spacious bays, ample paved parking for customer convenience, and a metal roof installed in 2018. The building features two furnaces, one was newly installed in 2023. An automotive alignment rack is included. The property also has an office area and restroom. This property offers endless possibilities - schedule a viewing today!

### **FEATURES**

- Four Spacious Bays
- Ample Paved Parking
- Automotive Alignment Rack Included in Sale
- Endless Possibilities

• EXPLORE THE POTENTIAL •