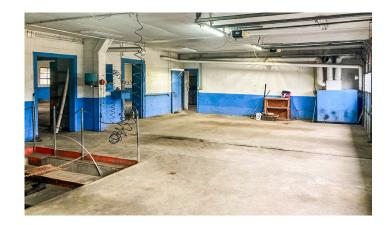

## **DESCRIPTION**

Discover an exceptional opportunity in Montpelier, Indiana, with this four-bay auto repair building. This property features four spacious bays, ample paved parking for customer convenience, and a metal roof installed in 2018. The building features two furnaces, one was newly installed in 2023. An automotive alignment rack is included. The property also has an office area and restroom. This property offers endless possibilities - schedule a viewing today!

### **FEATURES**

- Four Spacious Bays
- Ample Paved Parking
- Automotive Alignment Rack Included in Sale
- Endless Possibilities

• EXPLORE THE POTENTIAL •