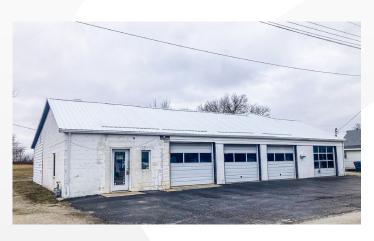

## **DESCRIPTION**

Discover an exceptional opportunity in Montpelier, Indiana, with this four-bay auto repair building. This property features four spacious bays, ample paved parking for customer convenience, and a metal roof installed in 2018. The building features two furnaces, one was newly installed in 2023. An automotive alignment rack is included. The property also has an office area and restroom. This property offers endless possibilities - schedule a viewing today!

### **FEATURES**

- Four Spacious Bays
- Ample Paved Parking
- Automotive Alignment Rack Included in Sale
- Endless Possibilities

• EXPLORE THE POTENTIAL •