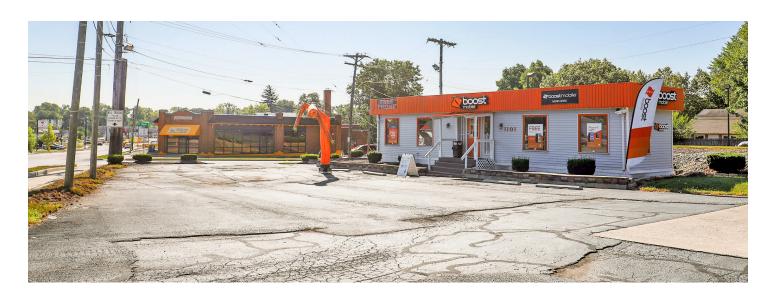

### DESCRIPTION

Outstanding commercial property just north of downtown Fort Wayne with over 150' of frontage on Goshen Ave. This property would make an excellent car lot, retail location or has the potential for redevelopment. This property is adjacent to a high-volume McDonalds with other successful businesses nearby. Explore the endless possiblities!

### **OVERVIEW**

Price: \$149,900.00

**Number of Stories:** 

**Space Type:** Retail / Car Lot

**Building Size:** 624 Square Feet

**Year Built:** 1980

Lot Size: .28 Acres / Corner Lot / Paved

Frontage: 150 ' Frontage on Goshen Ave.