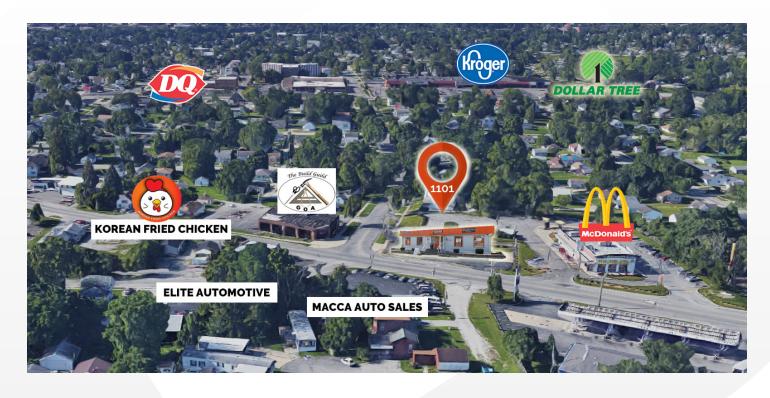

### DESCRIPTION

Outstanding commercial property just north of downtown Fort Wayne with over 150' of frontage on Goshen Ave. This property would make an excellent car lot, retail location or has the potential for redevelopment. This property is adjacent to a high-volume McDonalds with other successful businesses nearby. Explore the endless possiblities!

### **FEATURES**

- Prime Car Lot / Small Retail Property
- 150 ' Road Frontage on Goshen Ave
- Zoned 12
- Neighbors to a High Traffic McDonalds Restaurant
- Strong Traffic Counts