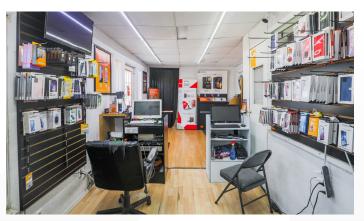

### DESCRIPTION

Outstanding commercial property just north of downtown Fort Wayne with over 150' of frontage on Goshen Ave. This property would make an excellent car lot, retail location or has the potential for redevelopment. This property is adjacent to a high-volume McDonalds with other successful businesses nearby. Explore the endless possiblities!

### **OVERVIEW**

Price: \$149,900.00

**Number of Stories:** 

**Space Type:** Retail / Car Lot

**Building Size:** 624 Square Feet

**Year Built:** 1980

Lot Size: .28 Acres / Corner Lot / Paved

Frontage: 150 ' Frontage on Goshen Ave.

### **FEATURES**

- Prime Car Lot / Small Retail Property
- 150 ' Road Frontage on Goshen Ave
- Zoned 12
- Neighbors to a High Traffic McDonalds Restaurant
- Strong Traffic Counts