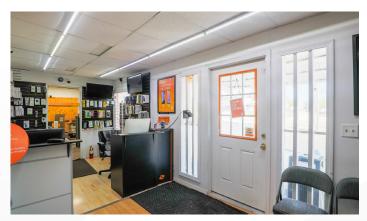

### DESCRIPTION

Outstanding commercial property just north of downtown Fort Wayne with over 150' of frontage on Goshen Ave. This property would make an excellent car lot, retail location or has the potential for redevelopment. This property is adjacent to a high-volume McDonalds with other successful businesses nearby. Explore the endless possiblities!

### **OVERVIEW**

Price: \$149,900.00

**Number of Stories:** 

**Space Type:** Retail / Car Lot

**Building Size:** 624 Square Feet

**Year Built:** 1980

Lot Size: .28 Acres / Corner Lot / Paved

Frontage: 150 ' Frontage on Goshen Ave.

### **FEATURES**

- Prime Car Lot / Small Retail Property
- 150 ' Road Frontage on Goshen Ave
- Zoned 12
- Neighbors to a High Traffic McDonalds Restaurant
- Strong Traffic Counts