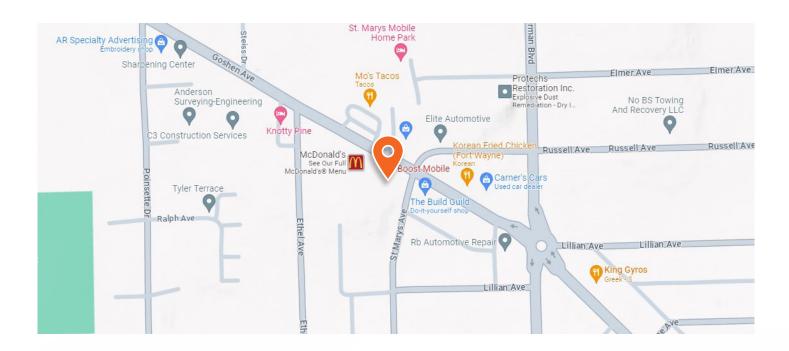

### DESCRIPTION

Outstanding commercial property just north of downtown Fort Wayne with over 150' of frontage on Goshen Ave. This property would make an excellent car lot, retail location or has the potential for redevelopment. This property is adjacent to a high-volume McDonalds with other successful businesses nearby. Explore the endless possiblities!

### **FEATURES**

- Prime Car Lot / Small Retail Property
- 150 ' Road Frontage on Goshen Ave
- Zoned 12
- Neighbors to a High Traffic McDonalds Restaurant
- Strong Traffic Counts