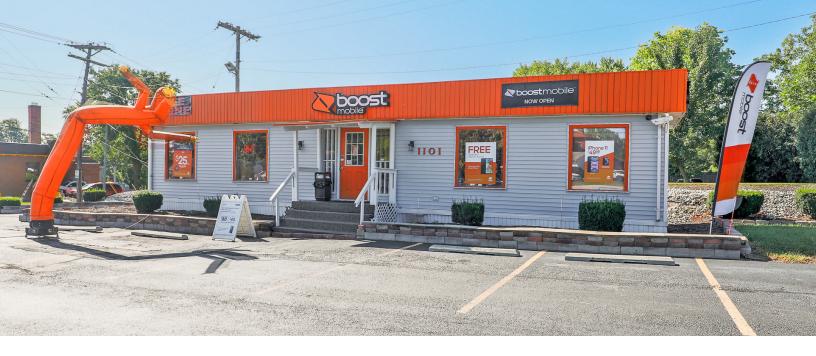

### DESCRIPTION

Outstanding commercial property just north of downtown Fort Wayne with over 150' of frontage on Goshen Ave. This property would make an excellent car lot, retail location or has the potential for redevelopment. This property is adjacent to a high-volume McDonalds with other successful businesses nearby. Explore the endless possiblities!

### **OVERVIEW**

Price: \$149,900.00

**Number of Stories:** 

**Space Type:** Retail / Car Lot

**Building Size:** 624 Square Feet

**Year Built:** 1980

Lot Size: .28 Acres / Corner Lot / Paved

Frontage: 150 ' Frontage on Goshen Ave.

### **FEATURES**

- Prime Car Lot / Small Retail Property
- 150 ' Road Frontage on Goshen Ave
- Zoned 12
- Neighbors to a High Traffic McDonalds Restaurant
- Strong Traffic Counts